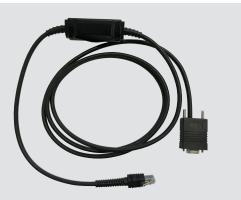

| Description       | – for hand-held scanner BCS3678®x-IS                                         |              |  |
|-------------------|------------------------------------------------------------------------------|--------------|--|
|                   | <ul> <li>Connection between PC and base station</li> </ul>                   |              |  |
|                   | - Cable with terminal for 12 V power supply                                  |              |  |
| Scope of delivery | Connecting cable RS232                                                       |              |  |
| Also required     | (Not included in the delivery)                                               |              |  |
|                   | <ul> <li>Power supply with DC connecting cable<br/>(G7-A0Z0-0019)</li> </ul> |              |  |
|                   | – AC power cable                                                             |              |  |
| Order no.         | 1.9 m (plain)                                                                | 17-A1Z0-0026 |  |
|                   | 4.5 m (plain)                                                                | 17-A1Z0-0027 |  |
|                   |                                                                              |              |  |