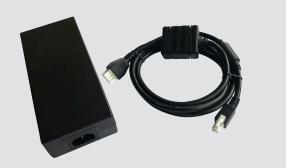

### Power supply with DC connecting cable

| Description | - for 4-slot battery charging station and base station |
|-------------|--------------------------------------------------------|
|             | <ul> <li>Input voltage: AC 100 to 240 V</li> </ul>     |
|             | – Output voltage: DC 12 V/4.16 A/50 W                  |
| Order no.   | G7-A0Z0-0019                                           |