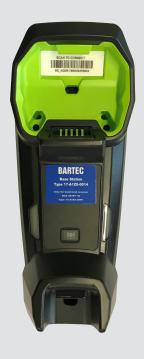

#### Base station

| Description       | – for hand-held scanner BCS3678 <sup>ex</sup> -IS                                                                                            |  |
|-------------------|----------------------------------------------------------------------------------------------------------------------------------------------|--|
|                   | – Input voltage: DC 12 V                                                                                                                     |  |
|                   | <ul> <li>Data synchronisation via Bluetooth, Supported<br/>interfaces (full functionality as specified by Zebra):<br/>USB + RS232</li> </ul> |  |
|                   | <ul> <li>Charging the battery inserted in the hand-held<br/>scanner</li> </ul>                                                               |  |
|                   | - Charging function and charging indicator via LED                                                                                           |  |
|                   | Operating mode:                                                                                                                              |  |
|                   | <ul> <li>Point-to-Point (1x scanner paired with 1x base station - default setting)</li> </ul>                                                |  |
|                   | <ul> <li>Multipoint-to-Point (7x scanners can be paired with<br/>1x base station)</li> </ul>                                                 |  |
| Scope of delivery | Base station                                                                                                                                 |  |
| Also required     | (Not included in the delivery)                                                                                                               |  |
| ·                 | <ul> <li>Power supply with DC connecting cable<br/>(G7-A0Z0-0019)</li> </ul>                                                                 |  |
|                   | – AC power cable                                                                                                                             |  |
|                   | - Connecting cable RS232 oder USB (17-A1Z0)*                                                                                                 |  |
|                   | * Connecting cable absolutely necessary between power supply and base station. Power supply cannot be connected directly to                  |  |
|                   | the base station.                                                                                                                            |  |