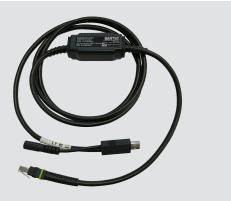

| Departmention     | identical with Connecting cable LISP                                         |  |
|-------------------|------------------------------------------------------------------------------|--|
| Description       | <ul> <li>identical with Connecting cable USB</li> </ul>                      |  |
|                   | <ul> <li>Programming BCS3608<sup>ex</sup>-IS via PC</li> </ul>               |  |
|                   | - Programming BCS3678ex-IS via PC and base station                           |  |
|                   | – 1.9 m (plain)                                                              |  |
| Scope of delivery | Programming cable USB                                                        |  |
| Also required     | (Not included in the delivery)                                               |  |
|                   | <ul> <li>Power supply with DC connecting cable<br/>(G7-A0Z0-0019)</li> </ul> |  |
|                   | – AC power cable                                                             |  |
|                   | – Base station (when using the BCS3678ex-IS)                                 |  |
| Order no.         | 17-A1Z0-0020                                                                 |  |