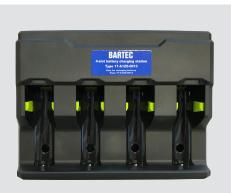

#### 4-slot battery charging station

| Description       | - for hand-held scanner BCS3678ex-IS                                         |  |
|-------------------|------------------------------------------------------------------------------|--|
|                   | – Input voltage: DC 12 V (50 W)                                              |  |
|                   | <ul> <li>Charging indicator via LED</li> </ul>                               |  |
| Scope of delivery | 4-slot battery charging station                                              |  |
| Also required     | (Not included in the delivery)                                               |  |
|                   | <ul> <li>Power supply with DC connecting cable<br/>(G7-A0Z0-0019)</li> </ul> |  |
|                   | – AC power cable                                                             |  |
| Order no.         | 17-A1Z0-0013                                                                 |  |
|                   |                                                                              |  |