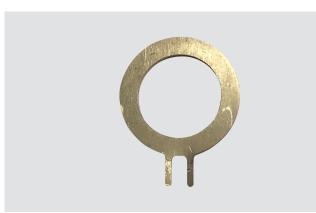

#### Special tool for lock nut

| Description | <ul> <li>for hand-held scanner BCS3678<sup>ex</sup></li> </ul>                       |
|-------------|--------------------------------------------------------------------------------------|
|             | <ul> <li>open and lock the safety lock nut on the battery<br/>compartment</li> </ul> |
|             | – 5 pieces                                                                           |
| Order no.   | G7-A0Z0-0031                                                                         |
|             |                                                                                      |