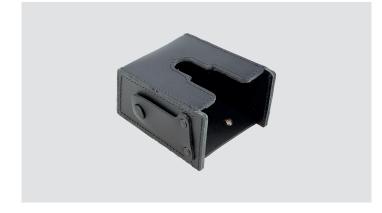

#### Leather holster

| Description | <ul><li>for attachment to a belt or wall</li><li>Color: black</li></ul> |
|-------------|-------------------------------------------------------------------------|
| Order no.   | 17-A1Z0-0024                                                            |