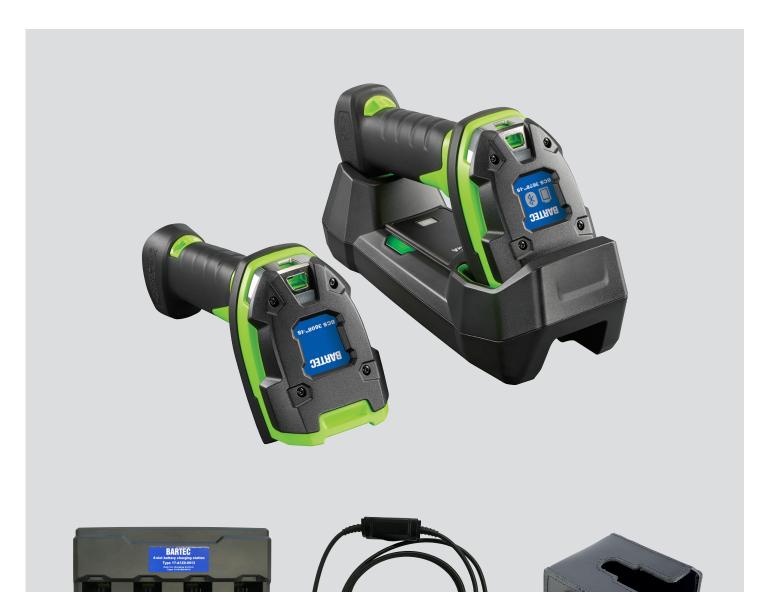

| BATTERY - TYPE: 17-A1Z0-0012<br>FOR HAND-HELD SCANNER BCS 3678 **-IS                                                                       |             | BARTEC<br>97980 BAD MERGENTHEIM |
|--------------------------------------------------------------------------------------------------------------------------------------------|-------------|---------------------------------|
| LI-ION 3.6 V / 2800 mAh (10.08 Wh)                                                                                                         | S/Ni 192837 | GERMANY<br>www.bartec.com       |
| WARNING: MAY EXPLORE IF DISPOSED OF IN FIRE.<br>Do NOT PHORE AND TO NOT PASSAGEMENT BATTERY.<br>BATTERY ONLY FOR USE IN DEVICE TYPE TASIS. | c Nus       | MADE IN GERMANY                 |

| Battery     |                                                                               |
|-------------|-------------------------------------------------------------------------------|
| Description | – for hand-held scanner BCS3678 <sup>ex</sup> -IS                             |
|             | - Lithium-Ion battery 3.6 V/2800 mAh (10.08 Wh)                               |
|             | May only be changed and charged outside the potentially explosive atmosphere! |
| Order no.   | 17-A1Z0-0012                                                                  |

#### Base station

| Description       | – for hand-held scanner BCS3678 <sup>ex</sup> -IS                                                                                            |  |
|-------------------|----------------------------------------------------------------------------------------------------------------------------------------------|--|
|                   | – Input voltage: DC 12 V                                                                                                                     |  |
|                   | <ul> <li>Data synchronisation via Bluetooth, Supported<br/>interfaces (full functionality as specified by Zebra):<br/>USB + RS232</li> </ul> |  |
|                   | <ul> <li>Charging the battery inserted in the hand-held<br/>scanner</li> </ul>                                                               |  |
|                   | - Charging function and charging indicator via LED                                                                                           |  |
|                   | Operating mode:                                                                                                                              |  |
|                   | <ul> <li>Point-to-Point (1x scanner paired with 1x base station - default setting)</li> </ul>                                                |  |
|                   | <ul> <li>Multipoint-to-Point (7x scanners can be paired with<br/>1x base station)</li> </ul>                                                 |  |
| Scope of delivery | Base station                                                                                                                                 |  |
| Also required     | (Not included in the delivery)                                                                                                               |  |
| ·                 | <ul> <li>Power supply with DC connecting cable<br/>(G7-A0Z0-0019)</li> </ul>                                                                 |  |
|                   | – AC power cable                                                                                                                             |  |
|                   | - Connecting cable RS232 oder USB (17-A1Z0)*                                                                                                 |  |
|                   | * Connecting cable absolutely necessary between power supply and base station. Power supply cannot be connected directly to                  |  |
|                   | the base station.                                                                                                                            |  |