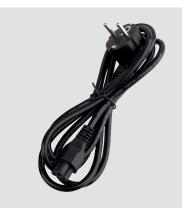

| Description | – 3-wire                             |                                                                                 |  |
|-------------|--------------------------------------|---------------------------------------------------------------------------------|--|
|             | <ul> <li>country-specific</li> </ul> |                                                                                 |  |
| Order no.   | Version: US + Canada                 | G7-A0Z0-0024                                                                    |  |
|             | Version: EU + APAC                   | G7-A0Z0-0026                                                                    |  |
|             | Version: Taiwan                      | G7-A0Z0-0027                                                                    |  |
|             |                                      | Please purchase the required country-specific cables in the respective country! |  |