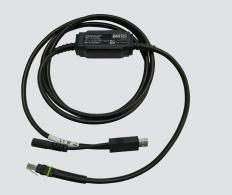

#### Connecting cable USB

| Description       | <ul> <li>identical with programming cable USB</li> </ul>                     |  |
|-------------------|------------------------------------------------------------------------------|--|
|                   | <ul> <li>for hand-held scanner BCS3678<sup>ex</sup>-IS</li> </ul>            |  |
|                   | <ul> <li>Connection between PC and Base station</li> </ul>                   |  |
|                   | <ul> <li>Cable with terminal for 12 V power supply</li> </ul>                |  |
|                   | – 1.9 m (plain)                                                              |  |
| Scope of delivery | Connecting cable USB                                                         |  |
| Also required     | (Not included in the delivery)                                               |  |
|                   | <ul> <li>Power supply with DC connecting cable<br/>(G7-A0Z0-0019)</li> </ul> |  |
|                   | – AC power cable                                                             |  |
| Order no.         | 17-A1Z0-0020                                                                 |  |
|                   |                                                                              |  |